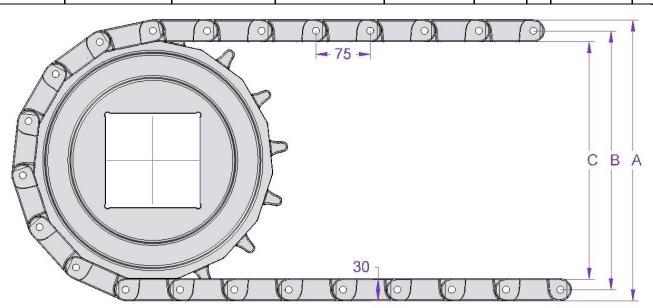

Application: Very heavy transportation.

Assembling belt for cars. Truck loading systems.

Standard widths: Increments of 25 mm, e.g. 100, 125 mm etc

Registered Trademark ®

| Sprocket Data          |          |                              |                                                 |                                                   |                                                           |                     |                     |  |  |  |
|------------------------|----------|------------------------------|-------------------------------------------------|---------------------------------------------------|-----------------------------------------------------------|---------------------|---------------------|--|--|--|
| A= Outside<br>diameter |          | C= Inside-<br>diameter       | Hub width:                                      | Round bore                                        |                                                           | Square bore         |                     |  |  |  |
|                        |          |                              |                                                 | mm                                                | in.                                                       | mm                  | in.                 |  |  |  |
| 310                    | 280      | 250                          | 40                                              | 40/60                                             |                                                           | 60/80/90            |                     |  |  |  |
|                        | diameter | A= Outside B= Pitch-diameter | A= Outside B= Pitch-diameter C= Inside-diameter | A= Outside diameter C= Inside-diameter Hub width: | A= Outside diameter C= Inside-diameter Hub width: Round b | A= Outside diameter | A= Outside diameter |  |  |  |