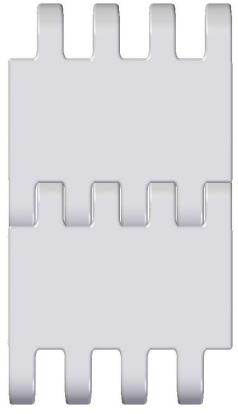

Belt surface: Closed flat top.

Open area: Closed.

Strength: The right belt for very heavy applications.

Material/colour: PP, POM/black & Yellow.

Cleanability: Good.

Accessories: 50 mm finger flight. Side Guards 40mm.

Application: Very heavy transportation.

Assembling belt for cars. Truck loading systems.

Standard widths: Increments of 25 mm, e.g. 100, 125 mm etc

Registered Trademark ®

| Sprocket Data          |          |                              |                                                 |                                                   |                                                           |                     |                     |  |  |  |
|------------------------|----------|------------------------------|-------------------------------------------------|---------------------------------------------------|-----------------------------------------------------------|---------------------|---------------------|--|--|--|
| A= Outside<br>diameter |          | C= Inside-<br>diameter       | Hub width:                                      | Round bore                                        |                                                           | Square bore         |                     |  |  |  |
|                        |          |                              |                                                 | mm                                                | in.                                                       | mm                  | in.                 |  |  |  |
| 310                    | 280      | 250                          | 40                                              | 40/60                                             |                                                           | 60/80/90            |                     |  |  |  |
|                        | diameter | A= Outside B= Pitch-diameter | A= Outside B= Pitch-diameter C= Inside-diameter | A= Outside diameter C= Inside-diameter Hub width: | A= Outside diameter C= Inside-diameter Hub width: Round b | A= Outside diameter | A= Outside diameter |  |  |  |