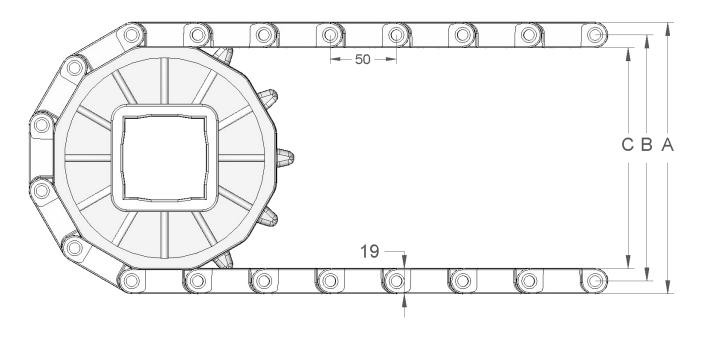

Assembling belt for cars. Truck loading systems.

Standard widths: Increments of 20 mm, e.g. 100, 120 mm etc

| Sprocket Data |                     |                       |                        |            |         |     |             |     |  |  |
|---------------|---------------------|-----------------------|------------------------|------------|---------|-----|-------------|-----|--|--|
| No. of teeth  | A= Outside diameter | B= Pitch-<br>diameter | C= Inside-<br>diameter | Hub width: | Round b | ore | Square bore |     |  |  |
|               |                     |                       |                        |            | mm      | in. | mm          | in. |  |  |
| 12            | 210                 | 191                   | 172                    | 40         | 40/60   |     | 60/80/90    |     |  |  |
| 16            | 273                 | 254                   | 235                    | 40         | 40/60   |     | 60/80/90    |     |  |  |
| 18            | 307                 | 288                   | 269                    | 40         | 40/60   |     | 60/80/90    |     |  |  |