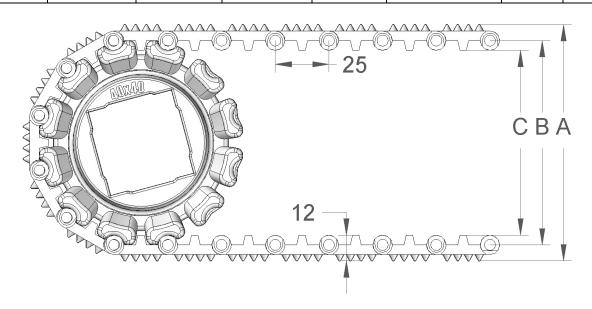

## Protected by the EU Design Registration

| Sprocket Data       |                   |                                                                            |                                                                                                                                                 |                                                                                                                                                                                          |                                                                                                                                                                                                                                            |                                                                                                                                                                                                                                                           |                                                                                                                                                                                                                                                                                                                       |  |  |
|---------------------|-------------------|----------------------------------------------------------------------------|-------------------------------------------------------------------------------------------------------------------------------------------------|------------------------------------------------------------------------------------------------------------------------------------------------------------------------------------------|--------------------------------------------------------------------------------------------------------------------------------------------------------------------------------------------------------------------------------------------|-----------------------------------------------------------------------------------------------------------------------------------------------------------------------------------------------------------------------------------------------------------|-----------------------------------------------------------------------------------------------------------------------------------------------------------------------------------------------------------------------------------------------------------------------------------------------------------------------|--|--|
| A= Outside diameter | B= Pitch diameter | C= Inside diameter                                                         | Hub width:                                                                                                                                      | Round bore                                                                                                                                                                               |                                                                                                                                                                                                                                            | Square bore                                                                                                                                                                                                                                               |                                                                                                                                                                                                                                                                                                                       |  |  |
|                     |                   |                                                                            |                                                                                                                                                 | mm                                                                                                                                                                                       | in.                                                                                                                                                                                                                                        | mm                                                                                                                                                                                                                                                        | in.                                                                                                                                                                                                                                                                                                                   |  |  |
| 65                  | 50                | 41                                                                         | 20                                                                                                                                              | 20                                                                                                                                                                                       |                                                                                                                                                                                                                                            |                                                                                                                                                                                                                                                           |                                                                                                                                                                                                                                                                                                                       |  |  |
| 112                 | 97                | 88                                                                         | 20                                                                                                                                              | 20/25/30/40                                                                                                                                                                              | 34/1/11/4                                                                                                                                                                                                                                  | 40                                                                                                                                                                                                                                                        | 1½                                                                                                                                                                                                                                                                                                                    |  |  |
| 176                 | 161               | 152                                                                        | 35                                                                                                                                              | 25/30/40                                                                                                                                                                                 | 34/1/11/4                                                                                                                                                                                                                                  | 40/60                                                                                                                                                                                                                                                     | 1½/2½                                                                                                                                                                                                                                                                                                                 |  |  |
|                     |                   |                                                                            |                                                                                                                                                 |                                                                                                                                                                                          |                                                                                                                                                                                                                                            |                                                                                                                                                                                                                                                           |                                                                                                                                                                                                                                                                                                                       |  |  |
|                     | diameter 65 112   | diameter         diameter           65         50           112         97 | A= Outside diameter         B= Pitch diameter         C= Inside diameter           65         50         41           112         97         88 | A= Outside diameter         B= Pitch diameter         C= Inside diameter         Hub width:           65         50         41         20           112         97         88         20 | A= Outside diameter         B= Pitch diameter         C= Inside diameter         Hub width:         Round both           65         50         41         20         20           112         97         88         20         20/25/30/40 | A= Outside diameter         B= Pitch diameter         C= Inside diameter         Hub width:         Round bore           65         50         41         20         20           112         97         88         20         20/25/30/40         ¾/1/1¼ | A= Outside diameter         B= Pitch diameter         C= Inside diameter         Hub width:         Round bore         Square           65         50         41         20         20         mm         in.         mm           112         97         88         20         20/25/30/40         ¾/1/1¼         40 |  |  |