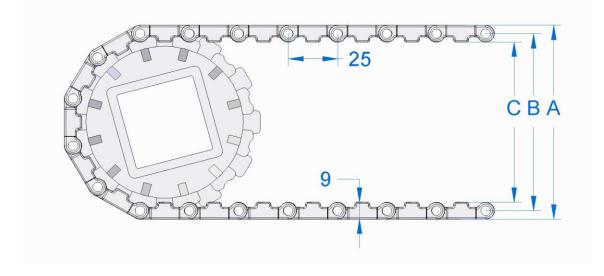

| Sprocket Data       |                      |                                                                            |                                                           |                                                                                                                                                                                          |                                                                                                                                                                                                                                        |                                                                                                                                                                                                                                         |                                                                                                                                                                                                                                                                            |  |  |
|---------------------|----------------------|----------------------------------------------------------------------------|-----------------------------------------------------------|------------------------------------------------------------------------------------------------------------------------------------------------------------------------------------------|----------------------------------------------------------------------------------------------------------------------------------------------------------------------------------------------------------------------------------------|-----------------------------------------------------------------------------------------------------------------------------------------------------------------------------------------------------------------------------------------|----------------------------------------------------------------------------------------------------------------------------------------------------------------------------------------------------------------------------------------------------------------------------|--|--|
| A= Outside diameter | B= Pitch<br>diameter | C= Inside diameter                                                         | Hub width:                                                | Round bore                                                                                                                                                                               |                                                                                                                                                                                                                                        | Square bore                                                                                                                                                                                                                             |                                                                                                                                                                                                                                                                            |  |  |
|                     |                      |                                                                            |                                                           | mm                                                                                                                                                                                       | in.                                                                                                                                                                                                                                    | mm                                                                                                                                                                                                                                      | in.                                                                                                                                                                                                                                                                        |  |  |
| 59                  | 50                   | 41                                                                         | 40                                                        | 20                                                                                                                                                                                       |                                                                                                                                                                                                                                        |                                                                                                                                                                                                                                         |                                                                                                                                                                                                                                                                            |  |  |
| 106                 | 97                   | 88                                                                         | 40                                                        | 25/30/40                                                                                                                                                                                 |                                                                                                                                                                                                                                        | 40                                                                                                                                                                                                                                      | 1½                                                                                                                                                                                                                                                                         |  |  |
| 172                 | 161                  | 152                                                                        | 40                                                        | 25/30/40                                                                                                                                                                                 |                                                                                                                                                                                                                                        | 40/60                                                                                                                                                                                                                                   | 1½/                                                                                                                                                                                                                                                                        |  |  |
|                     |                      |                                                                            |                                                           |                                                                                                                                                                                          |                                                                                                                                                                                                                                        |                                                                                                                                                                                                                                         |                                                                                                                                                                                                                                                                            |  |  |
|                     | diameter 59 106      | diameter         diameter           59         50           106         97 | A= Outside diameter B= Pitch diameter  59 50 41 106 97 88 | A= Outside diameter         B= Pitch diameter         C= Inside diameter         Hub width:           59         50         41         40           106         97         88         40 | A= Outside diameter         B= Pitch diameter         C= Inside diameter         Hub width:         Round bor           59         50         41         40         20           106         97         88         40         25/30/40 | A= Outside diameter         B= Pitch diameter         C= Inside diameter         Hub width:         Round bore           59         50         41         40         20           106         97         88         40         25/30/40 | A= Outside diameter         B= Pitch diameter         C= Inside diameter         Hub width:         Round bore         Square           59         50         41         40         20         106         97         88         40         25/30/40         40         40 |  |  |