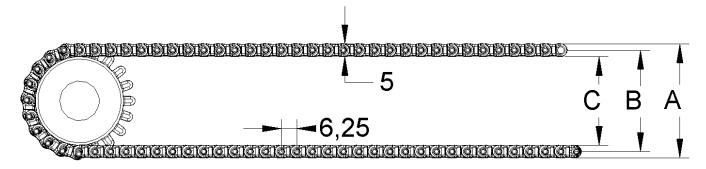

Application: Transport of products that require a very small

transfer, runs on 7 mm nose bar. FDA

approved

Standard widths: Increments of 40 mm, e.g. 200 mm, 240 mm.

Registered Trademark ®

| Sprocket Data |                     |                      |                        |   |            |     |             |     |  |  |
|---------------|---------------------|----------------------|------------------------|---|------------|-----|-------------|-----|--|--|
| No. of teeth  | A= Outside diameter | B= Pitch<br>diameter | C= Inside-<br>diameter |   | Round bore |     | Square bore |     |  |  |
|               |                     |                      |                        |   | mm         | in. | mm          | in. |  |  |
| 20            | 44                  | 39                   | 35                     | 6 | 20         |     |             |     |  |  |
| 36            | 74                  | 69                   | 65                     | 6 | 20/25      |     | 25          |     |  |  |
| 48            | 96                  | 91                   | 87                     | 6 | 20/25      |     | 25/40       |     |  |  |
|               |                     |                      |                        |   |            |     |             |     |  |  |