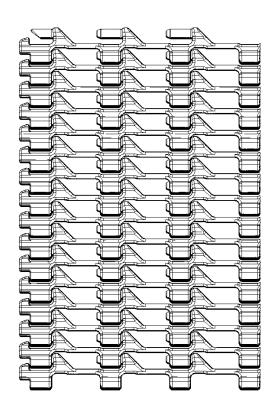

Belt surface: Open belt with a smooth surface.
Open area: 40%. Biggest opening 4 x 8 mm.
Strength: Ideal choice for light transportation.

Material/colour: POM/NAT Cleanability: Excellent. FSIS

Accessories:

Application: Transport of products that require a very small

transfer, runs on 7 mm nose bar. FDA

approved

Standard widths: Increments of 40 mm, e.g. 200 mm, 240 mm.

Registered Trademark ®

| Sprocket Data |                     |                      |                        |   |            |     |             |     |  |  |
|---------------|---------------------|----------------------|------------------------|---|------------|-----|-------------|-----|--|--|
| No. of teeth  | A= Outside diameter | B= Pitch<br>diameter | C= Inside-<br>diameter |   | Round bore |     | Square bore |     |  |  |
|               |                     |                      |                        |   | mm         | in. | mm          | in. |  |  |
| 20            | 44                  | 39                   | 35                     | 6 | 20         |     |             |     |  |  |
| 36            | 74                  | 69                   | 65                     | 6 | 20/25      |     | 25          |     |  |  |
| 48            | 96                  | 91                   | 87                     | 6 | 20/25      |     | 25/40       |     |  |  |
|               |                     |                      |                        |   |            |     |             |     |  |  |